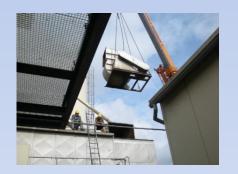

# HANS MAYR INTERNATIONALE SPEDITION

From Shanghai via Antwerp to BIH-Kakanj Dim:

4,46x 4,64x 2,65m - 26 Tons 5,50x 5,50x 1,10m - 43 Tons

From Niederkunnersdorf to Kuwait

Dim:

Ca. 1200 cbm / 400 Tons
Transport by Mafis and Containers