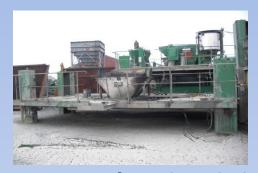

# HANS MAYR INTERNATIONALE SPEDITION

From Shanghai via Antwerp to BIH-Kakanj Dim:

4,46x 4,64x 2,65m - 26 Tons 5,50x 5,50x 1,10m - 43 Tons

From Niederkunnersdorf to Kuwait

Dim:

Ca. 1200 cbm / 400 Tons
Transport by Mafis and Containers