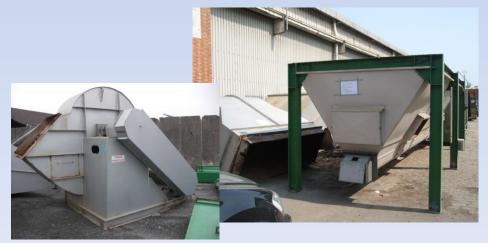

# HANS MAYR INTERNATIONALE SPEDITION

**Transport of two Airport busses** from Hamburg to Tripoli / Lybien

Shipment by Mafitrailor.

Transport of used and new material for Cement plant from Kiefersfelden to Rustavi / Georgien