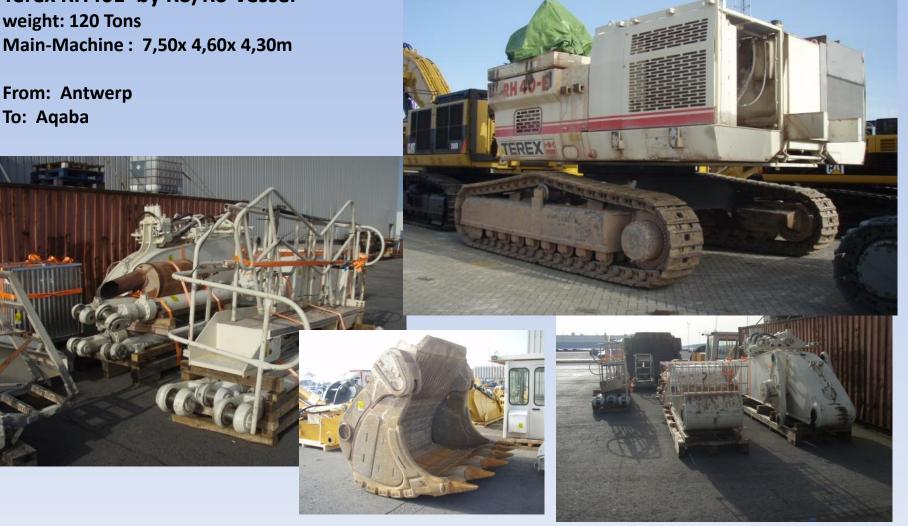

Shipment of used

Terex RH40E by Ro/Ro Vessel



# HANS MAYR INTERNATIONALE SPEDITION





From Shanghai via Antwerp to BIH-Kakanj Dim:

4,46x 4,64x 2,65m - 26 Tons 5,50x 5,50x 1,10m - 43 Tons









From Niederkunnersdorf to Kuwait

Dim:

Ca. 1200 cbm / 400 Tons
Transport by Mafis and Containers









# HANS MAYR INTERNATIONALE SPEDITION







Transport of used Asphalt Plant From Emden to Tartous, Syrien











**Transport of Spare Parts for Cement Plant** From Kiefersfelden To Kunda, Estland

**Packing, Lifting and Transport** Via Mannheim

Extent: 1800 FRT







Transport of used Cement Plant From Mainz

to Port Sudan

198 x Container 40.000 FRT Charter of 4 breakbulk vessels Pre-Carriage by 4 Riverboats And more than 100 Trucks





## Transport of Cementplant from Mainz to Port Sudan

198 x Container
40.000 FRT
Charter