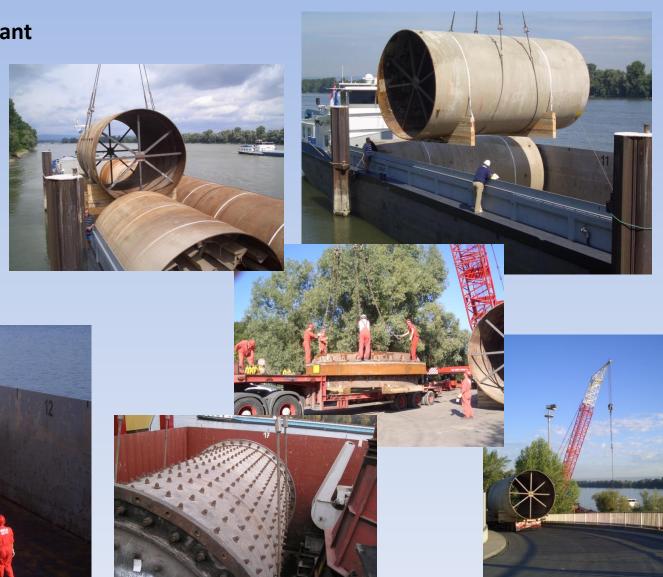

# HANS MAYR INTERNATIONALE SPEDITION

Transport of used Asphalt Plant From Emden to Tartous, Syrien

**Transport of Spare Parts for Cement Plant** From Kiefersfelden To Kunda, Estland

**Packing, Lifting and Transport** Via Mannheim

Extent: 1800 FRT

Transport of used Cement Plant From Mainz

to Port Sudan

198 x Container 40.000 FRT Charter of 4 breakbulk vessels Pre-Carriage by 4 Riverboats And more than 100 Trucks

## Transport of Cementplant from Mainz to Port Sudan

198 x Container
40.000 FRT
Charter of 4 breakbulk vessels
Pre-Carriage by 4 Riverboats
And more than 100 Trucks