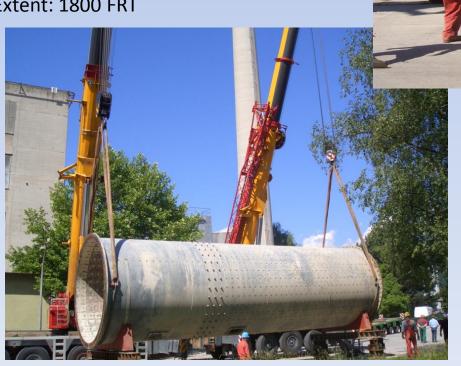

Extent: 1800 FRT

Transport of used Cement Plant From Mainz

to Port Sudan

198 x Container 40.000 FRT Charter of 4 breakbulk vessels Pre-Carriage by 4 Riverboats And more than 100 Trucks

## Transport of Cementplant from Mainz to Port Sudan

198 x Container
40.000 FRT
Charter of 4 breakbulk vessels
Pre-Carriage by 4 Riverboats
And more than 100 Trucks