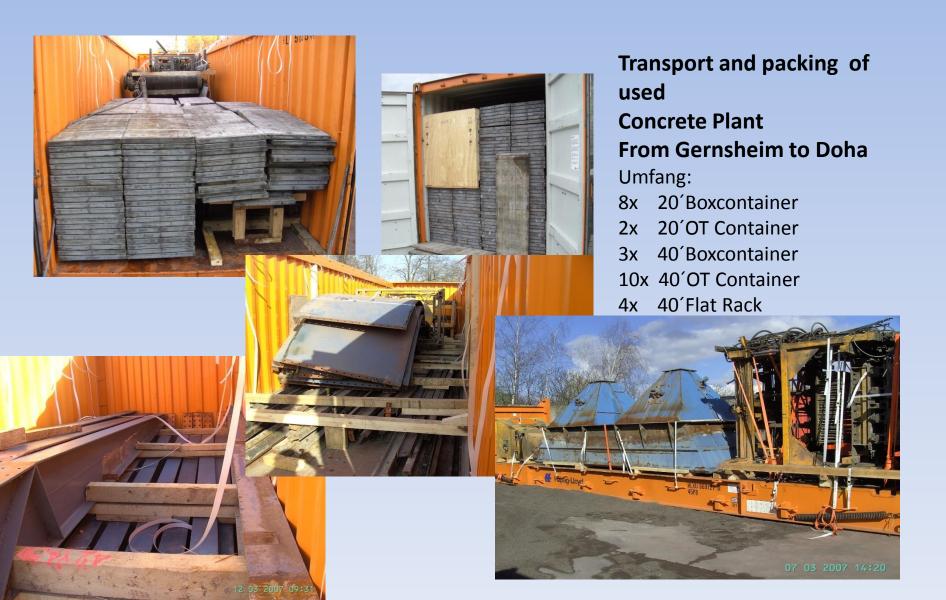

Extent: 1800 FRT

Transport of used Cement Plant From Mainz

to Port Sudan

198 x Container 40.000 FRT Charter of 4 breakbulk vessels Pre-Carriage by 4 Riverboats And more than 100 Trucks

## Transport of Cementplant from Mainz to Port Sudan

198 x Container
40.000 FRT
Charter of 4 breakbulk vessels
Pre-Carriage by 4 Riverboats
And more than 100 Trucks