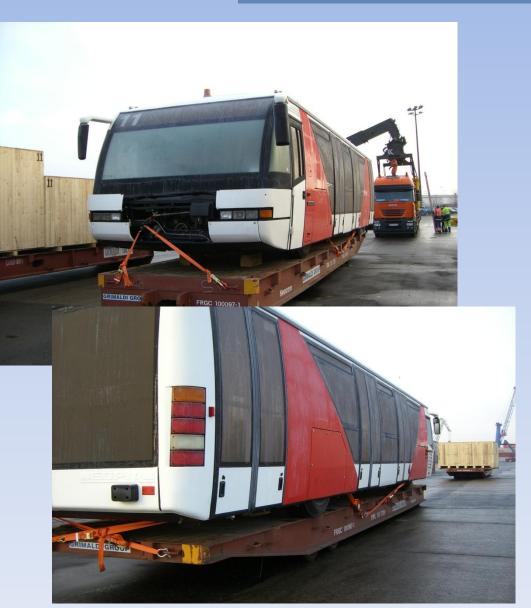

# HANS MAYR INTERNATIONALE SPEDITION

**Transport of two Airport busses** from Hamburg to Tripoli / Lybien

Shipment by Mafitrailor.

Transport of used and new material for Cement plant from Kiefersfelden to Rustavi / Georgien