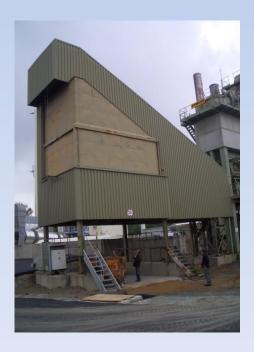

# HANS MAYR INTERNATIONALE SPEDITION

Transport of used Asphalt Plant From Emden to Tartous, Syrien

**Transport of Spare Parts for Cement Plant** From Kiefersfelden To Kunda, Estland

**Packing, Lifting and Transport** Via Mannheim