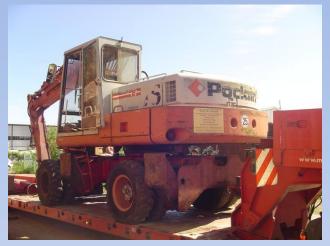

Mainz

to Port Sudan

198 x Container 40.000 FRT Charter of 4 breakbulk vessels Pre-Carriage by 4 Riverboats And more than 100 Trucks





## Transport of Cementplant from Mainz to Port Sudan

198 x Container
40.000 FRT
Charter of 4 breakbulk vessels
Pre-Carriage by 4 Riverboats
And more than 100 Trucks





# HANS MAYR INTERNATIONALE SPEDITION





**Transport of two Airport busses** from Hamburg to Tripoli / Lybien

Shipment by Mafitrailor.







Transport of used and new material for Cement plant from Kiefersfelden to Rustavi / Georgien

30x Truck 500 Tons











Shipment of one Maybach from Hamburg to Aqaba / Jordanien New value of the car EUR 480.000,---







#### **Car Shipping**

- Shipment of new and used cars
- in 2010 arround 5000 units
- Own Portoperator in Venice









#### **RoRo Shipments**

- Shipment of new and used vehicles
- Trucks, Excavators, Wheelloaders
- More than 800 units per year
- Pre-Carriage by driver, down loader or river boat







- Owner-managed company
- Founded in the year 1981

### Permanent agencies in:

| <ul><li>- Venice / Italy</li><li>- Cairo / Egypt</li></ul> | since 1981<br>since 1990 |
|------------------------------------------------------------|--------------------------|
|                                                            |                          |

#### - Our Services:

- Car-Shipping
- Ro/Ro Services
- Container
- Heavy Machinery
- Project Handling



### **Hans Mayr GmbH**

### **Internationale Spedition**

Mercedesstrasse 61 70372 Stuttgart Germany

Tel: 0049-711-549970 30 Fax: 0049-711-549970 41

Emai