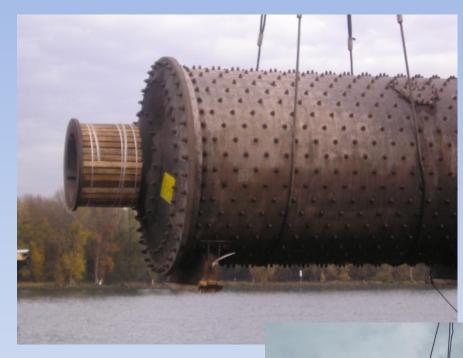

# HANS MAYR INTERNATIONALE SPEDITION

Transport of used Asphalt Plant From Emden to Tartous, Syrien

**Transport of Spare Parts for Cement Plant** From Kiefersfelden To Kunda, Estland

**Packing, Lifting and Transport** Via Mannheim

Extent: 1800 FRT

Transport of used Cement Plant From Mainz

to Port Sudan

198 x Container 40.000 FRT Charter of 4 breakbulk vessels Pre-Carriage by 4 Riverboats And more than 100 Trucks

## Transport of Cementplant from Mainz to Port Sudan

198 x Container
40.000 FRT
Charter of 4 breakbulk vessels
Pre-Carriage by 4 Riverboats
And more than 100 Trucks