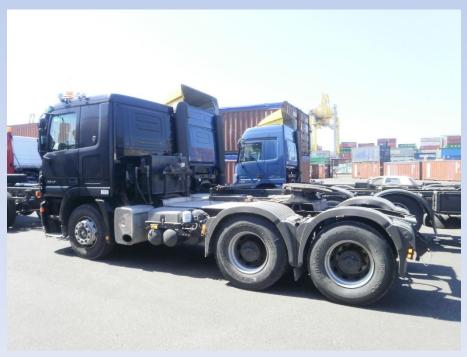

#### **RoRo Shipments**

- Shipment of new and used vehicles
- Trucks, Excavators, Wheelloaders
- More than 800 units per year
- Pre-Carriage by driver, down loader or river boat

- Owner-managed company
- Founded in the year 1981