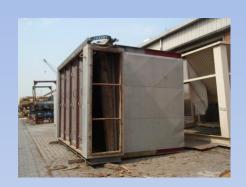

# HANS MAYR INTERNATIONALE SPEDITION

From Shanghai via Antwerp to BIH-Kakanj Dim:

4,46x 4,64x 2,65m - 26 Tons 5,50x 5,50x 1,10m - 43 Tons

From Niederkunnersdorf to Kuwait

Dim:

Ca. 1200 cbm / 400 Tons
Transport by Mafis and Containers