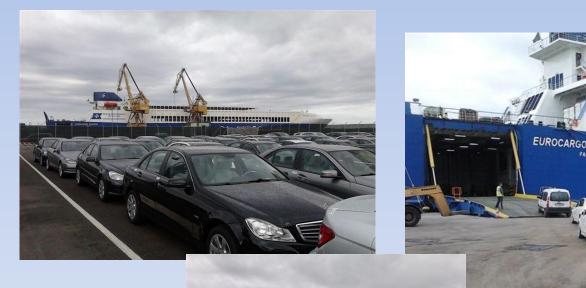

#### **Car Shipping**

- Shipment of new and used cars
- in 2010 arround 5000 units
- Own Portoperator in Venice

#### **RoRo Shipments**

- Shipment of new and used vehicles
- Trucks, Excavators, Wheelloaders
- More than 800 units per year
- Pre-Carriage by driver, down loader or river boat

- Owner-managed company
- Founded in the year 1981