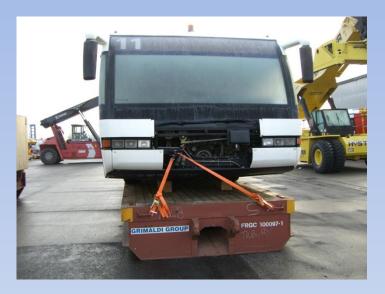

# HANS MAYR INTERNATIONALE SPEDITION

**Transport of two Airport busses** from Hamburg to Tripoli / Lybien

Shipment by Mafitrailor.

Transport of used and new material for Cement plant from Kiefersfelden to Rustavi / Georgien