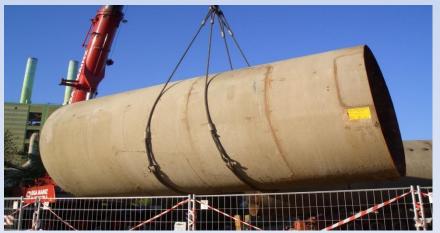

# HANS MAYR INTERNATIONALE SPEDITION

Transport of used Asphalt Plant From Emden to Tartous, Syrien

**Transport of Spare Parts for Cement Plant** From Kiefersfelden To Kunda, Estland

**Packing, Lifting and Transport** Via Mannheim

Extent: 1800 FRT

Transport of used Cement Plant From Mainz

to Port Sudan

198 x Container 40.000 FRT Charter of 4 breakbulk vessels Pre-Carriage by 4 Riverboats And more than 100 Trucks

## Transport of Cementplant from Mainz to Port Sudan

198 x Container
40.000 FRT
Charter of 4 breakbulk vessels
Pre-Carriage by 4 Riverboats
And more than 100 Trucks