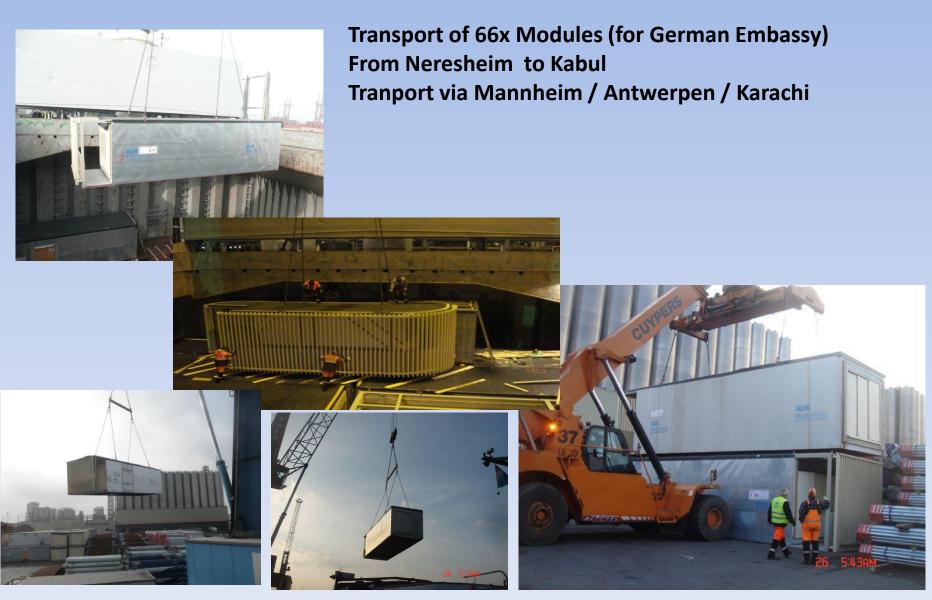

Extent: 1800 FRT

Transport of used Cement Plant From Mainz

to Port Sudan

198 x Container 40.000 FRT Charter of 4 breakbulk vessels Pre-Carriage by 4 Riverboats And more than 100 Trucks

## Transport of Cementplant from Mainz to Port Sudan

198 x Container
40.000 FRT
Charter of 4 breakbulk vessels
Pre-Carriage by 4 Riverboats
And more than 100 Trucks