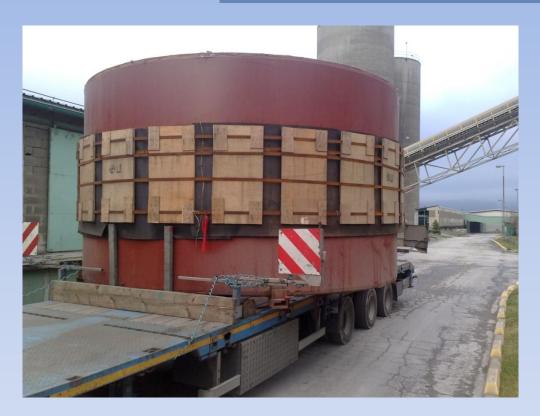

Shipment of used

Terex RH40E by Ro/Ro Vessel



# HANS MAYR INTERNATIONALE SPEDITION





From Shanghai via Antwerp to BIH-Kakanj Dim:

4,46x 4,64x 2,65m - 26 Tons 5,50x 5,50x 1,10m - 43 Tons









From Niederkunnersdorf to Kuwait

Dim:

Ca. 1200 cbm / 400 Tons
Transport by Mafis and Containers









# HANS MAYR INTERNATIONALE SPEDITION







Transport of used Asphalt Plant From Emden to Tartous, Syrien











**Transport of Spare Parts for Cement Plant** From Kiefersfelden To Kunda, Estland

**Packing, Lifting and Transport** Via Mannheim

Extent: 1800 FRT







Transport of used Cement Plant From Mainz

to Port Sudan

198 x Container 40.000 FRT Charter of 4 breakbulk vessels Pre-Carriage by 4 Riverboats And more than 100 Trucks





## Transport of Cementplant from Mainz to Port Sudan

198 x Container
40.000 FRT
Charter of 4 breakbulk vessels
Pre-Carriage by 4