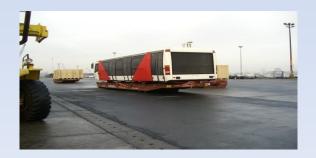

# HANS MAYR INTERNATIONALE SPEDITION

**Transport of two Airport busses** from Hamburg to Tripoli / Lybien

Shipment by Mafitrailor.

Transport of used and new material for Cement plant from Kiefersfelden to Rustavi / Georgien