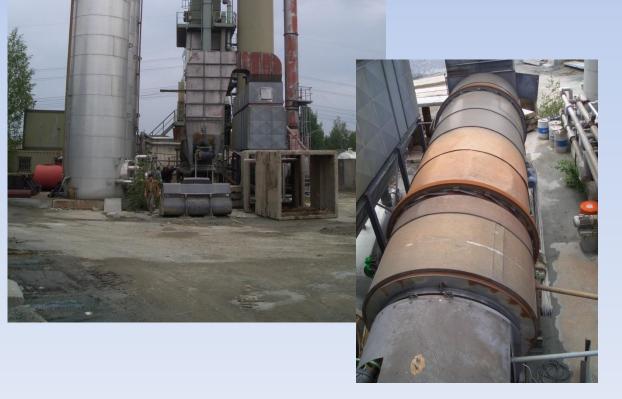

# HANS MAYR INTERNATIONALE SPEDITION

Transport of used Asphalt Plant From Emden to Tartous, Syrien

**Transport of Spare Parts for Cement Plant** From Kiefersfelden To Kunda, Estland

**Packing, Lifting and Transport** Via Mannheim