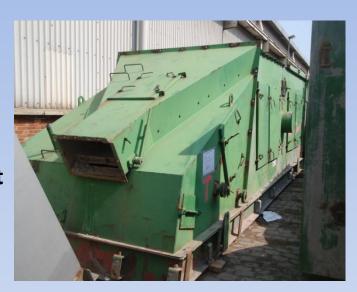

# HANS MAYR INTERNATIONALE SPEDITION

Transport of used Asphalt Plant From Emden to Tartous, Syrien

**Transport of Spare Parts for Cement Plant** From Kiefersfelden To Kunda, Estland

**Packing, Lifting and Transport** Via Mannheim