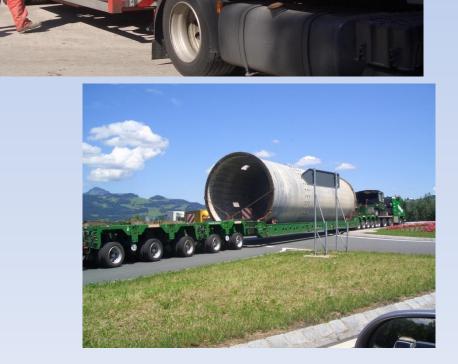

Extent: 1800 FRT

Transport of used Cement Plant From Mainz

to Port Sudan

198 x Container 40.000 FRT Charter of 4 breakbulk vessels Pre-Carriage by 4 Riverboats And more than 100 Trucks

## Transport of Cementplant from Mainz to Port Sudan

198 x Container
40.000 FRT
Charter of 4 breakbulk vessels
Pre-Carriage by 4 Riverboats
And more than 100 Trucks